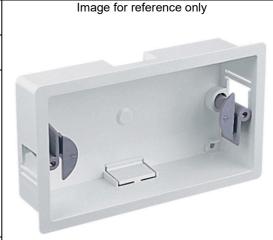

## **Dry Lining Box 2 Gang STD Product Data Sheet**

| Product Range                | MDLB2 & MDLB8                                                 |
|------------------------------|---------------------------------------------------------------|
| Description                  | Dry Lining Box 2 Gang STD                                     |
| Key Features                 | Wide securing flange.                                         |
|                              | To suit board thickness from 6mm to 14mm (MDLB2)              |
|                              | To suit board thickness from 18mm to 25mm (MDLB8)             |
|                              | Swivel snap out clamps                                        |
|                              | Multiple Entry points                                         |
|                              | Available with intumescent fire barrier pads                  |
| Dimensions                   | 83mm x 143mm over flange                                      |
|                              | 34mm deep                                                     |
|                              | To suit hole size 75mm x 135mm                                |
| Material(s)                  | PVCu with Brass Inserts                                       |
| Compliance /<br>Standards(s) | CE & UKCA Marked                                              |
|                              | Low Voltage Directive 2014/35/EU                              |
|                              | The Electrical Equipment (Safety) Regulations 2016            |
|                              | BS 7671:2018                                                  |
|                              | BS 5733:2010+A1:2014                                          |
|                              | BS 476-22:1987 when fitted with intumescent fire barrier pads |
| Packaging                    | Recyclable                                                    |